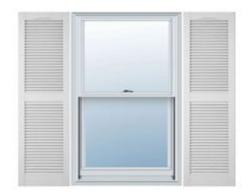

## 9 1/4"W x 25"H Custom Size Cathedral Top Center Mullion Open Louver Shutter, w/Installation Shutter-Lok's (Per Pair), 001 - White

- Due to materials, widths and lengths are nominal +/- 1/2"
- Includes pair of shutters and color matching hardware
- Easiest installation installs in minutes with included hardware
- Durable copolymer construction features molded-through color
- Vibrant colors for a lifetime of beauty
- Affordably priced
- This product qualifies for our Lowest Price Guarantee
- Order now and get our 30 day Price Protection