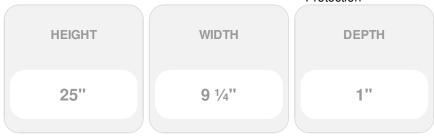

## 9 1/4"W x 25"H Custom Size Cathedral Top Center Mullion Open Louver Shutter, w/Installation Shutter-Lok's (Per Pair), 030 - Paintable

- Due to materials, widths and lengths are nominal +/- 1/2"
- Includes pair of shutters and color matching hardware
- Easiest installation installs in minutes with included hardware
- Durable copolymer construction features molded-through color
- Vibrant colors for a lifetime of beauty
- Affordably priced
- This product qualifies for our Lowest Price Guarantee
- Order now and get our 30 day Price Protection