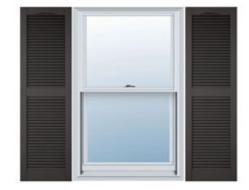

## 9 1/4"W x 31"H Custom Size Cathedral Top Center Mullion Open Louver Shutter, w/Installation Shutter-Lok's (Per Pair), 010 - Musket Brown

- Due to materials, widths and lengths are nominal +/- 1/2"
- Includes pair of shutters and color matching hardware
- Easiest installation installs in minutes with included hardware
- Durable copolymer construction features molded-through color
- Vibrant colors for a lifetime of beauty
- Affordably priced
- This product qualifies for our Lowest Price Guarantee
- Order now and get our 30 day Price Protection