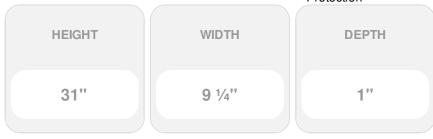

## 9 1/4"W x 31"H Custom Size Cathedral Top Center Mullion Open Louver Shutter, w/Installation Shutter-Lok's (Per Pair), 030 - Paintable

- Due to materials, widths and lengths are nominal +/- 1/2"
- Includes pair of shutters and color matching hardware
- Easiest installation installs in minutes with included hardware
- Durable copolymer construction features molded-through color
- Vibrant colors for a lifetime of beauty
- Affordably priced
- This product qualifies for our Lowest Price Guarantee
- Order now and get our 30 day Price Protection