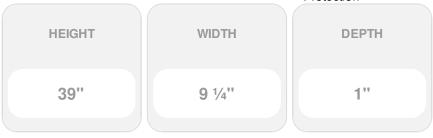

## 9 1/4"W x 39"H Custom Size Cathedral Top Center Mullion Open Louver Shutter, w/Installation Shutter-Lok's (Per Pair), 030 - Paintable

- Due to materials, widths and lengths are nominal +/- 1/2"
- Includes pair of shutters and color matching hardware
- Easiest installation installs in minutes with included hardware
- Durable copolymer construction features molded-through color
- Vibrant colors for a lifetime of beauty
- Affordably priced
- This product qualifies for our Lowest Price Guarantee
- Order now and get our 30 day Price Protection