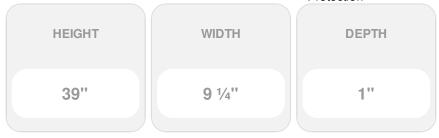

## 9 1/4"W x 39"H Custom Size Cathedral Top Center Mullion Open Louver Shutter, w/Installation Shutter-Lok's (Per Pair), 122 - Midnight Green

- Due to materials, widths and lengths are nominal +/- 1/2"
- Includes pair of shutters and color matching hardware
- Easiest installation installs in minutes with included hardware
- Durable copolymer construction features molded-through color
- Vibrant colors for a lifetime of beauty
- Affordably priced
- This product qualifies for our Lowest Price Guarantee
- Order now and get our 30 day Price Protection