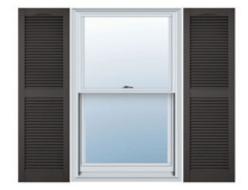

## 9 1/4"W x 48"H Custom Size Cathedral Top Center Mullion Open Louver Shutter, w/Installation Shutter-Lok's (Per Pair), 018 - Tuxedo Grey

- Due to materials, widths and lengths are nominal +/- 1/2"
- Includes pair of shutters and color matching hardware
- Easiest installation installs in minutes with included hardware
- Durable copolymer construction features molded-through color
- Vibrant colors for a lifetime of beauty
- Affordably priced
- This product qualifies for our Lowest Price Guarantee
- Order now and get our 30 day Price Protection