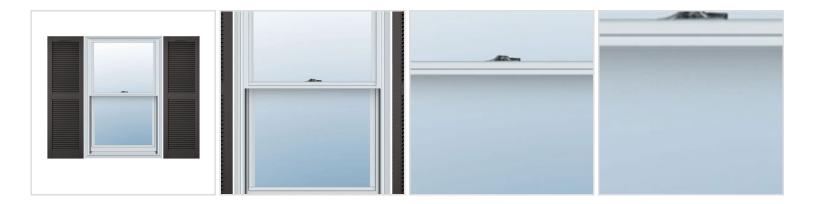

## 9 1/4"W x 48"H Custom Size Cathedral Top Center Mullion Open Louver Shutter, w/Installation Shutter-Lok's (Per Pair), 018 - Tuxedo Grey

- Due to materials, widths and lengths are nominal +/- 1/2"
- Includes pair of shutters and color matching hardware
- Easiest installation installs in minutes with included hardware
- Durable copolymer construction features molded-through color
- Vibrant colors for a lifetime of beauty
- Affordably priced
- This product qualifies for our Lowest Price Guarantee
- Order now and get our 30 day Price Protection

Item #: 00010948018 List Price: \$117.27 **\$84.98** (PAIR)

Save \$32.29 (27%)

FREE Shipping!
Usually ships in 4-5 weeks



## **MORE IMAGES**



## WE ARE HERE FOR YOU...

## **Our Selection**

Having the right tools at the right time is crucial. So is having the right products at the right price. We are not bound by a single warehouse location and limited style or size availabilities. We work directly with over 70 different manufacturers nationwide. This means we have direct control on availability, customizability, and quality.

Order online at: http://www.architecturaldepot.com/00010948018.html

Date Printed: 04/19/2024 - 11:40 pm