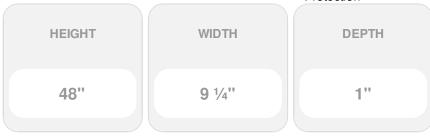

## 9 1/4"W x 48"H Custom Size Cathedral Top Center Mullion Open Louver Shutter, w/Installation Shutter-Lok's (Per Pair), 030 - Paintable

- Due to materials, widths and lengths are nominal +/- 1/2"
- Includes pair of shutters and color matching hardware
- Easiest installation installs in minutes with included hardware
- Durable copolymer construction features molded-through color
- Vibrant colors for a lifetime of beauty
- Affordably priced
- This product qualifies for our Lowest Price Guarantee
- Order now and get our 30 day Price Protection