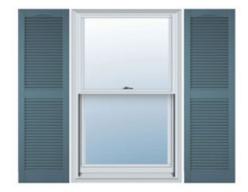

## 9 1/4"W x 60"H Custom Size Cathedral Top Center Mullion Open Louver Shutter, w/Installation Shutter-Lok's (Per Pair), 004 - Wedgewood Blue

- Due to materials, widths and lengths are nominal +/- 1/2"
- Includes pair of shutters and color matching hardware
- Easiest installation installs in minutes with included hardware
- Durable copolymer construction features molded-through color
- Vibrant colors for a lifetime of beauty
- Affordably priced
- This product qualifies for our Lowest Price Guarantee
- Order now and get our 30 day Price Protection