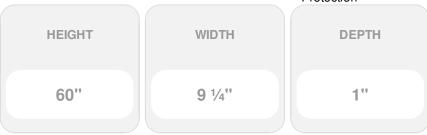

## 9 1/4"W x 60"H Custom Size Cathedral Top Center Mullion Open Louver Shutter, w/Installation Shutter-Lok's (Per Pair), 030 - Paintable

- Due to materials, widths and lengths are nominal +/- 1/2"
- Includes pair of shutters and color matching hardware
- Easiest installation installs in minutes with included hardware
- Durable copolymer construction features molded-through color
- Vibrant colors for a lifetime of beauty
- Affordably priced
- This product qualifies for our Lowest Price Guarantee
- Order now and get our 30 day Price Protection