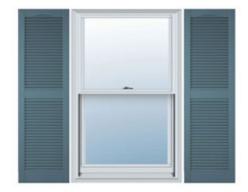

## 9 1/4"W x 64"H Custom Size Cathedral Top Center Mullion Open Louver Shutter, w/Installation Shutter-Lok's (Per Pair), 004 - Wedgewood Blue

- Due to materials, widths and lengths are nominal +/- 1/2"
- Includes pair of shutters and color matching hardware
- Easiest installation installs in minutes with included hardware
- Durable copolymer construction features molded-through color
- Vibrant colors for a lifetime of beauty
- Affordably priced
- This product qualifies for our Lowest Price Guarantee
- Order now and get our 30 day Price Protection