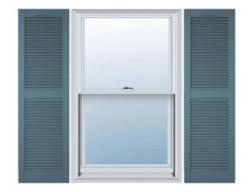

## 9 1/4"W x 67"H Custom Size Cathedral Top Center Mullion Open Louver Shutter, w/Installation Shutter-Lok's (Per Pair), 004 - Wedgewood Blue

- Due to materials, widths and lengths are nominal +/- 1/2"
- Includes pair of shutters and color matching hardware
- Easiest installation installs in minutes with included hardware
- Durable copolymer construction features molded-through color
- Vibrant colors for a lifetime of beauty
- Affordably priced
- This product qualifies for our Lowest Price Guarantee
- Order now and get our 30 day Price Protection