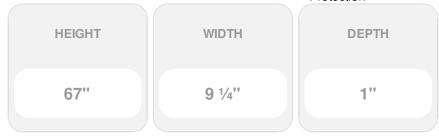

## 9 1/4"W x 67"H Custom Size Cathedral Top Center Mullion Open Louver Shutter, w/Installation Shutter-Lok's (Per Pair), 010 - Musket Brown

- Due to materials, widths and lengths are nominal +/- 1/2"
- Includes pair of shutters and color matching hardware
- Easiest installation installs in minutes with included hardware
- Durable copolymer construction features molded-through color
- Vibrant colors for a lifetime of beauty
- Affordably priced
- This product qualifies for our Lowest Price Guarantee
- Order now and get our 30 day Price Protection