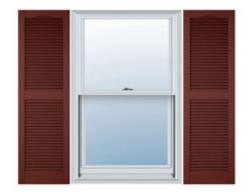

## 9 1/4"W x 67"H Custom Size Cathedral Top Center Mullion Open Louver Shutter, w/Installation Shutter-Lok's (Per Pair), 027 - Burgundy Red

- Due to materials, widths and lengths are nominal +/- 1/2"
- Includes pair of shutters and color matching hardware
- Easiest installation installs in minutes with included hardware
- Durable copolymer construction features molded-through color
- Vibrant colors for a lifetime of beauty
- Affordably priced
- This product qualifies for our Lowest Price Guarantee
- Order now and get our 30 day Price Protection