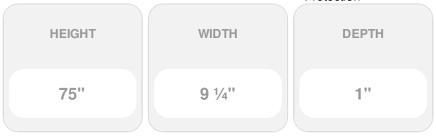

## 9 1/4"W x 75"H Custom Size Cathedral Top Center Mullion Open Louver Shutter, w/Installation Shutter-Lok's (Per Pair), 117 - Bright White

- Due to materials, widths and lengths are nominal +/- 1/2"
- Includes pair of shutters and color matching hardware
- Easiest installation installs in minutes with included hardware
- Durable copolymer construction features molded-through color
- Vibrant colors for a lifetime of beauty
- Affordably priced
- This product qualifies for our Lowest Price Guarantee
- Order now and get our 30 day Price Protection