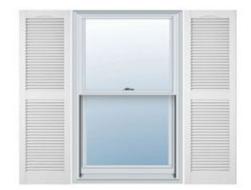

## 9 1/4"W x 75"H Custom Size Cathedral Top Center Mullion Open Louver Shutter, w/Installation Shutter-Lok's (Per Pair), 117 - Bright White

- Due to materials, widths and lengths are nominal +/- 1/2"
- Includes pair of shutters and color matching hardware
- Easiest installation installs in minutes with included hardware
- Durable copolymer construction features molded-through color
- Vibrant colors for a lifetime of beauty
- Affordably priced
- This product qualifies for our Lowest Price Guarantee
- Order now and get our 30 day Price Protection