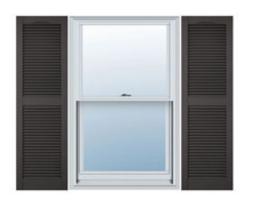

## 9 1/4"W x 80"H Custom Size Cathedral Top Center Mullion Open Louver Shutter, w/Installation Shutter-Lok's (Per Pair), 018 - Tuxedo Grey

- Due to materials, widths and lengths are nominal +/- 1/2"
- Includes pair of shutters and color matching hardware
- Easiest installation installs in minutes with included hardware
- Durable copolymer construction features molded-through color
- Vibrant colors for a lifetime of beauty
- Affordably priced
- This product qualifies for our Lowest Price Guarantee
- Order now and get our 30 day Price Protection