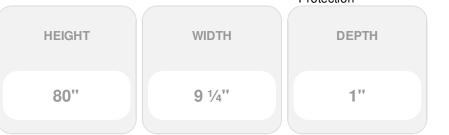

## 9 1/4"W x 80"H Custom Size Cathedral Top Center Mullion Open Louver Shutter, w/Installation Shutter-Lok's (Per Pair), 018 - Tuxedo Grey

- Due to materials, widths and lengths are nominal +/- 1/2"
- Includes pair of shutters and color matching hardware
- Easiest installation installs in minutes with included hardware
- Durable copolymer construction features molded-through color
- Vibrant colors for a lifetime of beauty
- Affordably priced
- This product qualifies for our Lowest Price Guarantee
- Order now and get our 30 day Price Protection