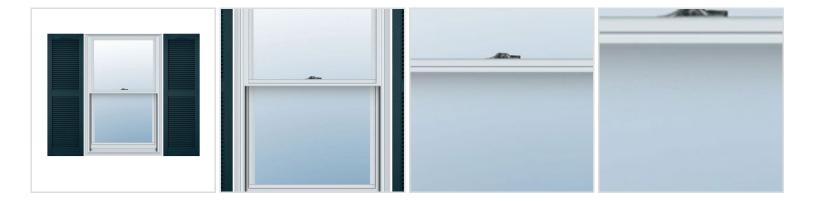

## 12"W x 36"H Mid-America Vinyl, Standard Size Cathedral Top Center Mullion, Open Louver Shutter, w/Installation Shutter-Lok's & Matching Screws (Per Pair), 166 - Midnight Blue

- Due to materials, widths and lengths are nominal +/- 1/2"
- Includes pair of shutters and color matching hardware
- Easiest installation installs in minutes with included hardware
- Durable copolymer construction features molded-through color
- Vibrant colors for a lifetime of beauty
- Affordably priced
- This product qualifies for our Lowest Price Guarantee
- Order now and get our 30 day Price Protection

## **DESCRIPTION**

A classic look fitting for colonial, ranch, contemporary and other home styles. These shutters clean lines and cathedral-profile top deliver enhanced dimension and a layer of refinement for a home.