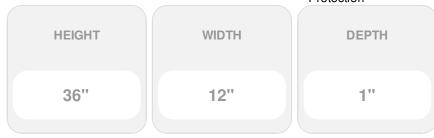

## 12"W x 36"H Mid-America Vinyl, Standard Size Cathedral Top Center Mullion, Open Louver Shutter, w/Installation Shutter-Lok's & Matching Screws (Per Pair), 166 - Midnight Blue

- Due to materials, widths and lengths are nominal +/- 1/2"
- Includes pair of shutters and color matching hardware
- Easiest installation installs in minutes with included hardware
- Durable copolymer construction features molded-through color
- Vibrant colors for a lifetime of beauty
- Affordably priced
- This product qualifies for our Lowest Price Guarantee
- Order now and get our 30 day Price Protection