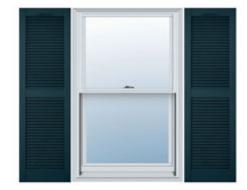

## 12"W x 36"H Mid-America Vinyl, Standard Size Cathedral Top Center Mullion, Open Louver Shutter, w/Installation Shutter-Lok's & Matching Screws (Per Pair), 166 - Midnight Blue

- Due to materials, widths and lengths are nominal +/- 1/2"
- Includes pair of shutters and color matching hardware
- Easiest installation installs in minutes with included hardware
- Durable copolymer construction features molded-through color
- Vibrant colors for a lifetime of beauty
- Affordably priced
- This product qualifies for our Lowest Price Guarantee
- Order now and get our 30 day Price Protection

## **DESCRIPTION**

A classic look fitting for colonial, ranch, contemporary and other home styles. These shutters clean lines and cathedral-profile top deliver enhanced dimension and a layer of refinement for a home.