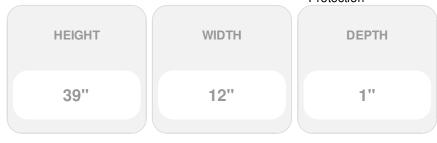

## 12"W x 39"H Mid-America Vinyl, Standard Size Cathedral Top Center Mullion, Open Louver Shutter, w/Installation Shutter-Lok's & Matching Screws (Per Pair), 030 - Paintable

- Due to materials, widths and lengths are nominal +/- 1/2"
- Includes pair of shutters and color matching hardware
- Easiest installation installs in minutes with included hardware
- Durable copolymer construction features molded-through color
- Vibrant colors for a lifetime of beauty
- Affordably priced
- This product qualifies for our Lowest Price Guarantee
- Order now and get our 30 day Price Protection