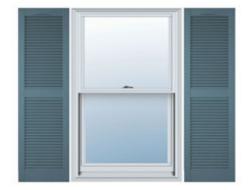

## 12"W x 43"H Mid-America Vinyl, Standard Size Cathedral Top Center Mullion, Open Louver Shutter, w/Installation Shutter-Lok's & Matching Screws (Per Pair), 004 - Wedgewood Blue

- Due to materials, widths and lengths are nominal +/- 1/2"
- Includes pair of shutters and color matching hardware
- Easiest installation installs in minutes with included hardware
- Durable copolymer construction features molded-through color
- Vibrant colors for a lifetime of beauty
- Affordably priced
- This product qualifies for our Lowest Price Guarantee
- Order now and get our 30 day Price Protection

## **DESCRIPTION**

A classic look fitting for colonial, ranch, contemporary and other home styles. These shutters clean lines and cathedral-profile top deliver enhanced dimension and a layer of refinement for a home.