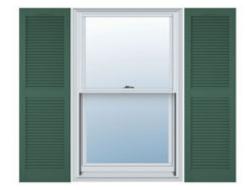

## 12"W x 43"H Mid-America Vinyl, Standard Size Cathedral Top Center Mullion, Open Louver Shutter, w/Installation Shutter-Lok's & Matching Screws (Per Pair), 028 - Forest Green

- Due to materials, widths and lengths are nominal +/- 1/2"
- Includes pair of shutters and color matching hardware
- Easiest installation installs in minutes with included hardware
- Durable copolymer construction features molded-through color
- Vibrant colors for a lifetime of beauty
- Affordably priced
- This product qualifies for our Lowest Price Guarantee
- Order now and get our 30 day Price Protection

## **DESCRIPTION**

A classic look fitting for colonial, ranch, contemporary and other home styles. These shutters clean lines and cathedral-profile top deliver enhanced dimension and a layer of refinement for a home.