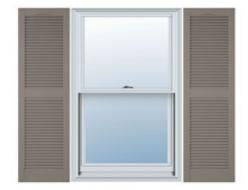

## 12"W x 60"H Mid-America Vinyl, Standard Size Cathedral Top Center Mullion, Open Louver Shutter, w/Installation Shutter-Lok's & Matching Screws (Per Pair), 008 - Clay

- Due to materials, widths and lengths are nominal +/- 1/2"
- Includes pair of shutters and color matching hardware
- Easiest installation installs in minutes with included hardware
- Durable copolymer construction features molded-through color
- Vibrant colors for a lifetime of beauty
- Affordably priced
- This product qualifies for our Lowest Price Guarantee
- Order now and get our 30 day Price Protection

## **DESCRIPTION**

A classic look fitting for colonial, ranch, contemporary and other home styles. These shutters clean lines and cathedral-profile top deliver enhanced dimension and a layer of refinement for a home.