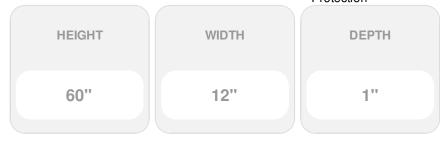

## 12"W x 60"H Mid-America Vinyl, Standard Size Cathedral Top Center Mullion, Open Louver Shutter, w/Installation Shutter-Lok's & Matching Screws (Per Pair), 008 - Clay

- Due to materials, widths and lengths are nominal +/- 1/2"
- Includes pair of shutters and color matching hardware
- Easiest installation installs in minutes with included hardware
- Durable copolymer construction features molded-through color
- Vibrant colors for a lifetime of beauty
- Affordably priced
- This product qualifies for our Lowest Price Guarantee
- Order now and get our 30 day Price Protection