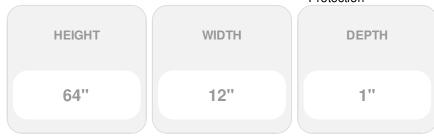

## 12"W x 64"H Mid-America Vinyl, Standard Size Cathedral Top Center Mullion, Open Louver Shutter, w/Installation Shutter-Lok's & Matching Screws (Per Pair), 117 - Bright White

- Due to materials, widths and lengths are nominal +/- 1/2"
- Includes pair of shutters and color matching hardware
- Easiest installation installs in minutes with included hardware
- Durable copolymer construction features molded-through color
- Vibrant colors for a lifetime of beauty
- Affordably priced
- This product qualifies for our Lowest Price Guarantee
- Order now and get our 30 day Price Protection