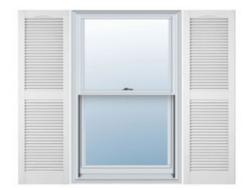

## 12"W x 64"H Mid-America Vinyl, Standard Size Cathedral Top Center Mullion, Open Louver Shutter, w/Installation Shutter-Lok's & Matching Screws (Per Pair), 117 - Bright White

- Due to materials, widths and lengths are nominal +/- 1/2"
- Includes pair of shutters and color matching hardware
- Easiest installation installs in minutes with included hardware
- Durable copolymer construction features molded-through color
- Vibrant colors for a lifetime of beauty
- Affordably priced
- This product qualifies for our Lowest Price Guarantee
- Order now and get our 30 day Price Protection

## **DESCRIPTION**

A classic look fitting for colonial, ranch, contemporary and other home styles. These shutters clean lines and cathedral-profile top deliver enhanced dimension and a layer of refinement for a home.