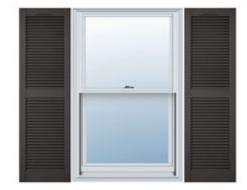

## 12"W x 67"H Mid-America Vinyl, Standard Size Cathedral Top Center Mullion, Open Louver Shutter, w/Installation Shutter-Lok's & Matching Screws (Per Pair), 018 - Tuxedo Grey

- Due to materials, widths and lengths are nominal +/- 1/2"
- Includes pair of shutters and color matching hardware
- Easiest installation installs in minutes with included hardware
- Durable copolymer construction features molded-through color
- Vibrant colors for a lifetime of beauty
- Affordably priced
- This product qualifies for our Lowest Price Guarantee
- Order now and get our 30 day Price Protection

## **DESCRIPTION**

A classic look fitting for colonial, ranch, contemporary and other home styles. These shutters clean lines and cathedral-profile top deliver enhanced dimension and a layer of refinement for a home.