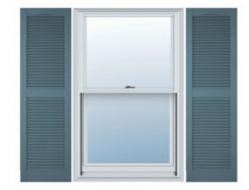

## 12"W x 72"H Mid-America Vinyl, Standard Size Cathedral Top Center Mullion, Open Louver Shutter, w/Installation Shutter-Lok's & Matching Screws (Per Pair), 004 - Wedgewood Blue

- Due to materials, widths and lengths are nominal +/- 1/2"
- Includes pair of shutters and color matching hardware
- Easiest installation installs in minutes with included hardware
- Durable copolymer construction features molded-through color
- Vibrant colors for a lifetime of beauty
- Affordably priced
- This product qualifies for our Lowest Price Guarantee
- Order now and get our 30 day Price Protection

## **DESCRIPTION**

A classic look fitting for colonial, ranch, contemporary and other home styles. These shutters clean lines and cathedral-profile top deliver enhanced dimension and a layer of refinement for a home.