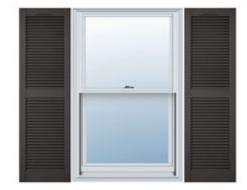

## 12"W x 72"H Mid-America Vinyl, Standard Size Cathedral Top Center Mullion, Open Louver Shutter, w/Installation Shutter-Lok's & Matching Screws (Per Pair), 018 - Tuxedo Grey

- Due to materials, widths and lengths are nominal +/- 1/2"
- Includes pair of shutters and color matching hardware
- Easiest installation installs in minutes with included hardware
- Durable copolymer construction features molded-through color
- Vibrant colors for a lifetime of beauty
- Affordably priced
- This product qualifies for our Lowest Price Guarantee
- Order now and get our 30 day Price Protection

## **DESCRIPTION**

A classic look fitting for colonial, ranch, contemporary and other home styles. These shutters clean lines and cathedral-profile top deliver enhanced dimension and a layer of refinement for a home.