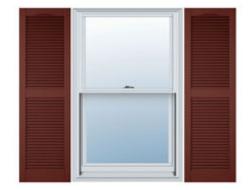

## 12"W x 72"H Mid-America Vinyl, Standard Size Cathedral Top Center Mullion, Open Louver Shutter, w/Installation Shutter-Lok's & Matching Screws (Per Pair), 027 - Burgundy Red

- Due to materials, widths and lengths are nominal +/- 1/2"
- Includes pair of shutters and color matching hardware
- Easiest installation installs in minutes with included hardware
- Durable copolymer construction features molded-through color
- Vibrant colors for a lifetime of beauty
- Affordably priced
- This product qualifies for our Lowest Price Guarantee
- Order now and get our 30 day Price Protection

## **DESCRIPTION**

A classic look fitting for colonial, ranch, contemporary and other home styles. These shutters clean lines and cathedral-profile top deliver enhanced dimension and a layer of refinement for a home.