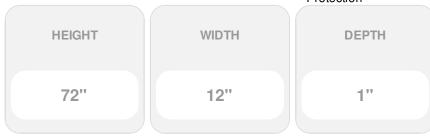

## 12"W x 72"H Mid-America Vinyl, Standard Size Cathedral Top Center Mullion, Open Louver Shutter, w/Installation Shutter-Lok's & Matching Screws (Per Pair), 027 - Burgundy Red

- Due to materials, widths and lengths are nominal +/- 1/2"
- Includes pair of shutters and color matching hardware
- Easiest installation installs in minutes with included hardware
- Durable copolymer construction features molded-through color
- Vibrant colors for a lifetime of beauty
- Affordably priced
- This product qualifies for our Lowest Price Guarantee
- Order now and get our 30 day Price Protection