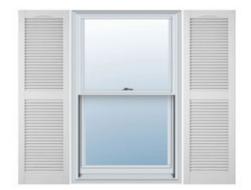

## 12"W x 80"H Mid-America Vinyl, Standard Size Cathedral Top Center Mullion, Open Louver Shutter, w/Installation Shutter-Lok's & Matching Screws (Per Pair), 001 - White

- Due to materials, widths and lengths are nominal +/- 1/2"
- Includes pair of shutters and color matching hardware
- Easiest installation installs in minutes with included hardware
- Durable copolymer construction features molded-through color
- Vibrant colors for a lifetime of beauty
- Affordably priced
- This product qualifies for our Lowest Price Guarantee
- Order now and get our 30 day Price Protection

## **DESCRIPTION**

A classic look fitting for colonial, ranch, contemporary and other home styles. These shutters clean lines and cathedral-profile top deliver enhanced dimension and a layer of refinement for a home.