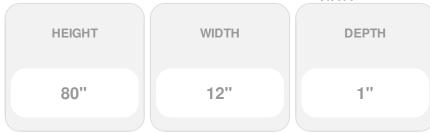

## 12"W x 80"H Mid-America Vinyl, Standard Size Cathedral Top Center Mullion, Open Louver Shutter, w/Installation Shutter-Lok's & Matching Screws (Per Pair), 028 - Forest Green

- Due to materials, widths and lengths are nominal +/- 1/2"
- Includes pair of shutters and color matching hardware
- Easiest installation installs in minutes with included hardware
- Durable copolymer construction features molded-through color
- Vibrant colors for a lifetime of beauty
- Affordably priced
- This product qualifies for our Lowest Price Guarantee
- Order now and get our 30 day Price Protection