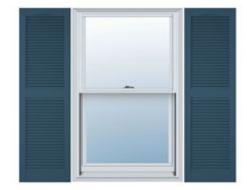

## 14 1/2"W x 36"H Mid-America Vinyl, Standard Size Cathedral Top Center Mullion, Open Louver Shutter, w/Installation Shutter-Lok's & Matching Screws (Per Pair), 036 - Classic Blue

- Due to materials, widths and lengths are nominal +/- 1/2"
- Includes pair of shutters and color matching hardware
- Easiest installation installs in minutes with included hardware
- Durable copolymer construction features molded-through color
- Vibrant colors for a lifetime of beauty
- Affordably priced
- This product qualifies for our Lowest Price Guarantee
- Order now and get our 30 day Price Protection

## **DESCRIPTION**

A classic look fitting for colonial, ranch, contemporary and other home styles. These shutters clean lines and cathedral-profile top deliver enhanced dimension and a layer of refinement for a home.