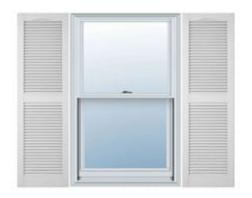

## 14 1/2"W x 39"H Mid-America Vinyl, Standard Size Cathedral Top Center Mullion, Open Louver Shutter, w/Installation Shutter-Lok's & Matching Screws (Per Pair), 001 - White

- Due to materials, widths and lengths are nominal +/- 1/2"
- Includes pair of shutters and color matching hardware
- Easiest installation installs in minutes with included hardware
- Durable copolymer construction features molded-through color
- Vibrant colors for a lifetime of beauty
- Affordably priced
- This product qualifies for our Lowest Price Guarantee
- Order now and get our 30 day Price Protection

## DESCRIPTION

A classic look fitting for colonial, ranch, contemporary and other home styles. These shutters clean lines and cathedral-profile top deliver enhanced dimension and a layer of refinement for a home.