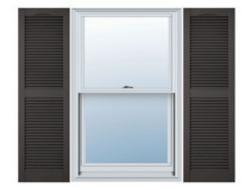

## 14 1/2"W x 43"H Mid-America Vinyl, Standard Size Cathedral Top Center Mullion, Open Louver Shutter, w/Installation Shutter-Lok's & Matching Screws (Per Pair), 018 - Tuxedo Grey

- Due to materials, widths and lengths are nominal +/- 1/2"
- Includes pair of shutters and color matching hardware
- Easiest installation installs in minutes with included hardware
- Durable copolymer construction features molded-through color
- Vibrant colors for a lifetime of beauty
- Affordably priced
- This product qualifies for our Lowest Price Guarantee
- Order now and get our 30 day Price Protection

## **DESCRIPTION**

A classic look fitting for colonial, ranch, contemporary and other home styles. These shutters clean lines and cathedral-profile top deliver enhanced dimension and a layer of refinement for a home.