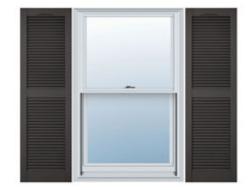

## 14 1/2"W x 48"H Mid-America Vinyl, Standard Size Cathedral Top Center Mullion, Open Louver Shutter, w/Installation Shutter-Lok's & Matching Screws (Per Pair), 018 - Tuxedo Grey

- Due to materials, widths and lengths are nominal +/- 1/2"
- Includes pair of shutters and color matching hardware
- Easiest installation installs in minutes with included hardware
- Durable copolymer construction features molded-through color
- Vibrant colors for a lifetime of beauty
- Affordably priced
- This product qualifies for our Lowest Price Guarantee
- Order now and get our 30 day Price Protection

## **DESCRIPTION**

A classic look fitting for colonial, ranch, contemporary and other home styles. These shutters clean lines and cathedral-profile top deliver enhanced dimension and a layer of refinement for a home.