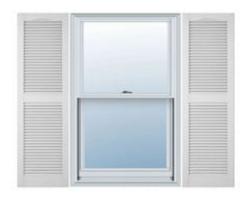

## 14 1/2"W x 52"H Mid-America Vinyl, Standard Size Cathedral Top Center Mullion, Open Louver Shutter, w/Installation Shutter-Lok's & Matching Screws (Per Pair), 001 - White

- Due to materials, widths and lengths are nominal +/- 1/2"
- Includes pair of shutters and color matching hardware
- Easiest installation installs in minutes with included hardware
- Durable copolymer construction features molded-through color
- Vibrant colors for a lifetime of beauty
- Affordably priced
- This product qualifies for our Lowest Price Guarantee
- Order now and get our 30 day Price Protection

## DESCRIPTION

A classic look fitting for colonial, ranch, contemporary and other home styles. These shutters clean lines and cathedral-profile top deliver enhanced dimension and a layer of refinement for a home.