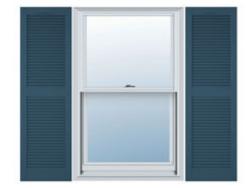

## 14 1/2"W x 52"H Mid-America Vinyl, Standard Size Cathedral Top Center Mullion, Open Louver Shutter, w/Installation Shutter-Lok's & Matching Screws (Per Pair), 036 - Classic Blue

- Due to materials, widths and lengths are nominal +/- 1/2"
- Includes pair of shutters and color matching hardware
- Easiest installation installs in minutes with included hardware
- Durable copolymer construction features molded-through color
- Vibrant colors for a lifetime of beauty
- Affordably priced
- This product qualifies for our Lowest Price Guarantee
- Order now and get our 30 day Price Protection

## **DESCRIPTION**

A classic look fitting for colonial, ranch, contemporary and other home styles. These shutters clean lines and cathedral-profile top deliver enhanced dimension and a layer of refinement for a home.