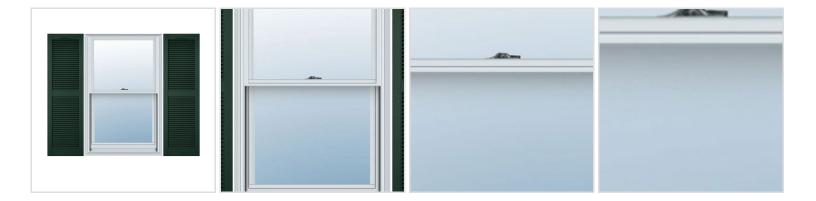

## 14 1/2"W x 55"H Mid-America Vinyl, Standard Size Cathedral Top Center Mullion, Open Louver Shutter, w/Installation Shutter-Lok's & Matching Screws (Per Pair), 122 - Midnight Green

- Due to materials, widths and lengths are nominal +/- 1/2"
- Includes pair of shutters and color matching hardware
- Easiest installation installs in minutes with included hardware
- Durable copolymer construction features molded-through color
- Vibrant colors for a lifetime of beauty
- Affordably priced
- This product qualifies for our Lowest Price Guarantee
- Order now and get our 30 day Price Protection

## **DESCRIPTION**

A classic look fitting for colonial, ranch, contemporary and other home styles. These shutters clean lines and cathedral-profile top deliver enhanced dimension and a layer of refinement for a home.