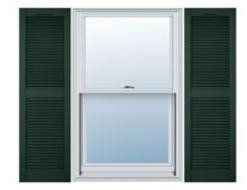

## 14 1/2"W x 55"H Mid-America Vinyl, Standard Size Cathedral Top Center Mullion, Open Louver Shutter, w/Installation Shutter-Lok's & Matching Screws (Per Pair), 122 - Midnight Green

- Due to materials, widths and lengths are nominal +/- 1/2"
- Includes pair of shutters and color matching hardware
- Easiest installation installs in minutes with included hardware
- Durable copolymer construction features molded-through color
- Vibrant colors for a lifetime of beauty
- Affordably priced
- This product qualifies for our Lowest Price Guarantee
- Order now and get our 30 day Price Protection

## **DESCRIPTION**

A classic look fitting for colonial, ranch, contemporary and other home styles. These shutters clean lines and cathedral-profile top deliver enhanced dimension and a layer of refinement for a home.