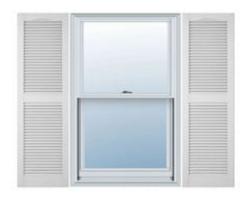

## 14 1/2"W x 64"H Mid-America Vinyl, Standard Size Cathedral Top Center Mullion, Open Louver Shutter, w/Installation Shutter-Lok's & Matching Screws (Per Pair), 001 - White

- Due to materials, widths and lengths are nominal +/- 1/2"
- Includes pair of shutters and color matching hardware
- Easiest installation installs in minutes with included hardware
- Durable copolymer construction features molded-through color
- Vibrant colors for a lifetime of beauty
- Affordably priced
- This product qualifies for our Lowest Price Guarantee
- Order now and get our 30 day Price Protection

## DESCRIPTION

A classic look fitting for colonial, ranch, contemporary and other home styles. These shutters clean lines and cathedral-profile top deliver enhanced dimension and a layer of refinement for a home.