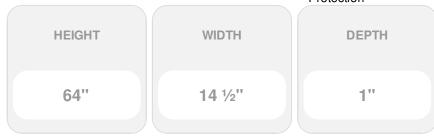

## 14 1/2"W x 64"H Mid-America Vinyl, Standard Size Cathedral Top Center Mullion, Open Louver Shutter, w/Installation Shutter-Lok's & Matching Screws (Per Pair), 027 - Burgundy Red

- Due to materials, widths and lengths are nominal +/- 1/2"
- Includes pair of shutters and color matching hardware
- Easiest installation installs in minutes with included hardware
- Durable copolymer construction features molded-through color
- Vibrant colors for a lifetime of beauty
- Affordably priced
- This product qualifies for our Lowest Price Guarantee
- Order now and get our 30 day Price Protection