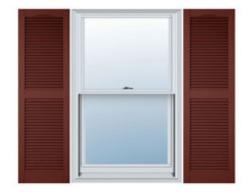

## 14 1/2"W x 64"H Mid-America Vinyl, Standard Size Cathedral Top Center Mullion, Open Louver Shutter, w/Installation Shutter-Lok's & Matching Screws (Per Pair), 027 - Burgundy Red

- Due to materials, widths and lengths are nominal +/- 1/2"
- Includes pair of shutters and color matching hardware
- Easiest installation installs in minutes with included hardware
- Durable copolymer construction features molded-through color
- Vibrant colors for a lifetime of beauty
- Affordably priced
- This product qualifies for our Lowest Price Guarantee
- Order now and get our 30 day Price Protection

## **DESCRIPTION**

A classic look fitting for colonial, ranch, contemporary and other home styles. These shutters clean lines and cathedral-profile top deliver enhanced dimension and a layer of refinement for a home.