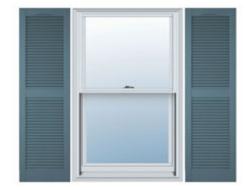

## 14 1/2"W x 72"H Mid-America Vinyl, Standard Size Cathedral Top Center Mullion, Open Louver Shutter, w/Installation Shutter-Lok's & Matching Screws (Per Pair), 004 - Wedgewood Blue

- Due to materials, widths and lengths are nominal +/- 1/2"
- Includes pair of shutters and color matching hardware
- Easiest installation installs in minutes with included hardware
- Durable copolymer construction features molded-through color
- Vibrant colors for a lifetime of beauty
- Affordably priced
- This product qualifies for our Lowest Price Guarantee
- Order now and get our 30 day Price Protection

## **DESCRIPTION**

A classic look fitting for colonial, ranch, contemporary and other home styles. These shutters clean lines and cathedral-profile top deliver enhanced dimension and a layer of refinement for a home.