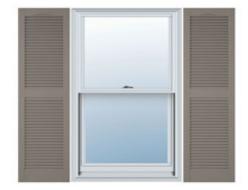

## 14 1/2"W x 72"H Mid-America Vinyl, Standard Size Cathedral Top Center Mullion, Open Louver Shutter, w/Installation Shutter-Lok's & Matching Screws (Per Pair), 008 - Clay

- Due to materials, widths and lengths are nominal +/- 1/2"
- Includes pair of shutters and color matching hardware
- Easiest installation installs in minutes with included hardware
- Durable copolymer construction features molded-through color
- Vibrant colors for a lifetime of beauty
- Affordably priced
- This product qualifies for our Lowest Price Guarantee
- Order now and get our 30 day Price Protection

## **DESCRIPTION**

A classic look fitting for colonial, ranch, contemporary and other home styles. These shutters clean lines and cathedral-profile top deliver enhanced dimension and a layer of refinement for a home.