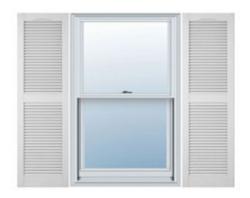

## 14 1/2"W x 75"H Mid-America Vinyl, Standard Size Cathedral Top Center Mullion, Open Louver Shutter, w/Installation Shutter-Lok's & Matching Screws (Per Pair), 001 - White

- Due to materials, widths and lengths are nominal +/- 1/2"
- Includes pair of shutters and color matching hardware
- Easiest installation installs in minutes with included hardware
- Durable copolymer construction features molded-through color
- Vibrant colors for a lifetime of beauty
- Affordably priced
- This product qualifies for our Lowest Price Guarantee
- Order now and get our 30 day Price Protection

## DESCRIPTION

A classic look fitting for colonial, ranch, contemporary and other home styles. These shutters clean lines and cathedral-profile top deliver enhanced dimension and a layer of refinement for a home.