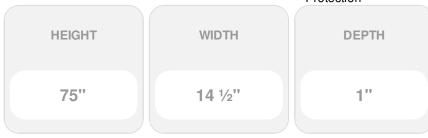

## 14 1/2"W x 75"H Mid-America Vinyl, Standard Size Cathedral Top Center Mullion, Open Louver Shutter, w/Installation Shutter-Lok's & Matching Screws (Per Pair), 030 - Paintable

- Due to materials, widths and lengths are nominal +/- 1/2"
- Includes pair of shutters and color matching hardware
- Easiest installation installs in minutes with included hardware
- Durable copolymer construction features molded-through color
- Vibrant colors for a lifetime of beauty
- Affordably priced
- This product qualifies for our Lowest Price Guarantee
- Order now and get our 30 day Price Protection