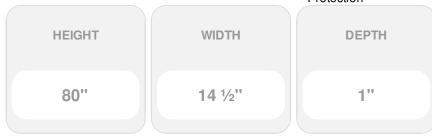

## 14 1/2"W x 80"H Mid-America Vinyl, Standard Size Cathedral Top Center Mullion, Open Louver Shutter, w/Installation Shutter-Lok's & Matching Screws (Per Pair), 010 - Musket Brown

- Due to materials, widths and lengths are nominal +/- 1/2"
- Includes pair of shutters and color matching hardware
- Easiest installation installs in minutes with included hardware
- Durable copolymer construction features molded-through color
- Vibrant colors for a lifetime of beauty
- Affordably priced
- This product qualifies for our Lowest Price Guarantee
- Order now and get our 30 day Price Protection