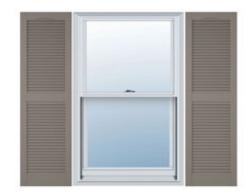

## 16 1/2"W x 25"H Custom Size Cathedral Top Center Mullion Open Louver Shutter, w/Installation Shutter-Lok's (Per Pair), 008 - Clay

- Due to materials, widths and lengths are nominal +/- 1/2"
- Includes pair of shutters and color matching hardware
- Easiest installation installs in minutes with included hardware
- Durable copolymer construction features molded-through color
- Vibrant colors for a lifetime of beauty
- Affordably priced
- This product qualifies for our Lowest Price Guarantee
- Order now and get our 30 day Price Protection