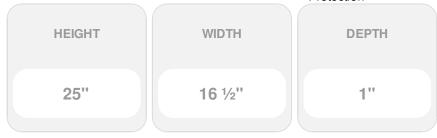

## 16 1/2"W x 25"H Custom Size Cathedral Top Center Mullion Open Louver Shutter, w/Installation Shutter-Lok's (Per Pair), 167 - Bordeaux

- Due to materials, widths and lengths are nominal +/- 1/2"
- Includes pair of shutters and color matching hardware
- Easiest installation installs in minutes with included hardware
- Durable copolymer construction features molded-through color
- Vibrant colors for a lifetime of beauty
- Affordably priced
- This product qualifies for our Lowest Price Guarantee
- Order now and get our 30 day Price Protection