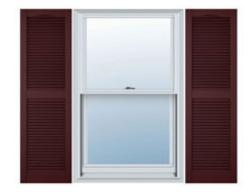

## 16 1/2"W x 25"H Custom Size Cathedral Top Center Mullion Open Louver Shutter, w/Installation Shutter-Lok's (Per Pair), 167 - Bordeaux

- Due to materials, widths and lengths are nominal +/- 1/2"
- Includes pair of shutters and color matching hardware
- Easiest installation installs in minutes with included hardware
- Durable copolymer construction features molded-through color
- Vibrant colors for a lifetime of beauty
- Affordably priced
- This product qualifies for our Lowest Price Guarantee
- Order now and get our 30 day Price Protection