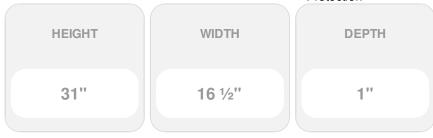

## 16 1/2"W x 31"H Custom Size Cathedral Top Center Mullion Open Louver Shutter, w/Installation Shutter-Lok's (Per Pair), 036 - Classic Blue

- Due to materials, widths and lengths are nominal +/- 1/2"
- Includes pair of shutters and color matching hardware
- Easiest installation installs in minutes with included hardware
- Durable copolymer construction features molded-through color
- Vibrant colors for a lifetime of beauty
- Affordably priced
- This product qualifies for our Lowest Price Guarantee
- Order now and get our 30 day Price Protection