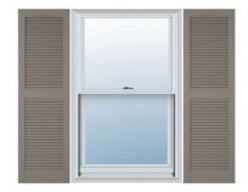

## 16 1/2"W x 36"H Custom Size Cathedral Top Center Mullion Open Louver Shutter, w/Installation Shutter-Lok's (Per Pair), 008 - Clay

- Due to materials, widths and lengths are nominal +/- 1/2"
- Includes pair of shutters and color matching hardware
- Easiest installation installs in minutes with included hardware
- Durable copolymer construction features molded-through color
- Vibrant colors for a lifetime of beauty
- Affordably priced
- This product qualifies for our Lowest Price Guarantee
- Order now and get our 30 day Price Protection