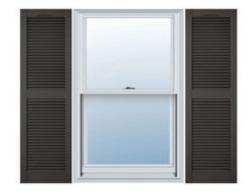

## 16 1/2"W x 36"H Custom Size Cathedral Top Center Mullion Open Louver Shutter, w/Installation Shutter-Lok's (Per Pair), 018 - Tuxedo Grey

- Due to materials, widths and lengths are nominal +/- 1/2"
- Includes pair of shutters and color matching hardware
- Easiest installation installs in minutes with included hardware
- Durable copolymer construction features molded-through color
- Vibrant colors for a lifetime of beauty
- Affordably priced
- This product qualifies for our Lowest Price Guarantee
- Order now and get our 30 day Price Protection