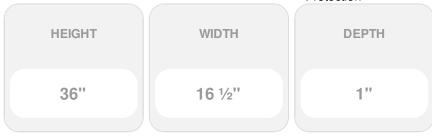

## 16 1/2"W x 36"H Custom Size Cathedral Top Center Mullion Open Louver Shutter, w/Installation Shutter-Lok's (Per Pair), 030 - Paintable

- Due to materials, widths and lengths are nominal +/- 1/2"
- Includes pair of shutters and color matching hardware
- Easiest installation installs in minutes with included hardware
- Durable copolymer construction features molded-through color
- Vibrant colors for a lifetime of beauty
- Affordably priced
- This product qualifies for our Lowest Price Guarantee
- Order now and get our 30 day Price Protection