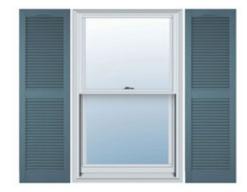

## 16 1/2"W x 39"H Custom Size Cathedral Top Center Mullion Open Louver Shutter, w/Installation Shutter-Lok's (Per Pair), 004 - Wedgewood Blue

- Due to materials, widths and lengths are nominal +/- 1/2"
- Includes pair of shutters and color matching hardware
- Easiest installation installs in minutes with included hardware
- Durable copolymer construction features molded-through color
- Vibrant colors for a lifetime of beauty
- Affordably priced
- This product qualifies for our Lowest Price Guarantee
- Order now and get our 30 day Price Protection