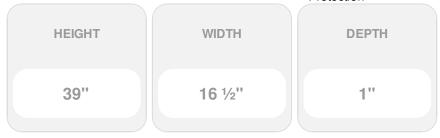

## 16 1/2"W x 39"H Custom Size Cathedral Top Center Mullion Open Louver Shutter, w/Installation Shutter-Lok's (Per Pair), 009 - Federal Brown

- Due to materials, widths and lengths are nominal +/- 1/2"
- Includes pair of shutters and color matching hardware
- Easiest installation installs in minutes with included hardware
- Durable copolymer construction features molded-through color
- Vibrant colors for a lifetime of beauty
- Affordably priced
- This product qualifies for our Lowest Price Guarantee
- Order now and get our 30 day Price Protection